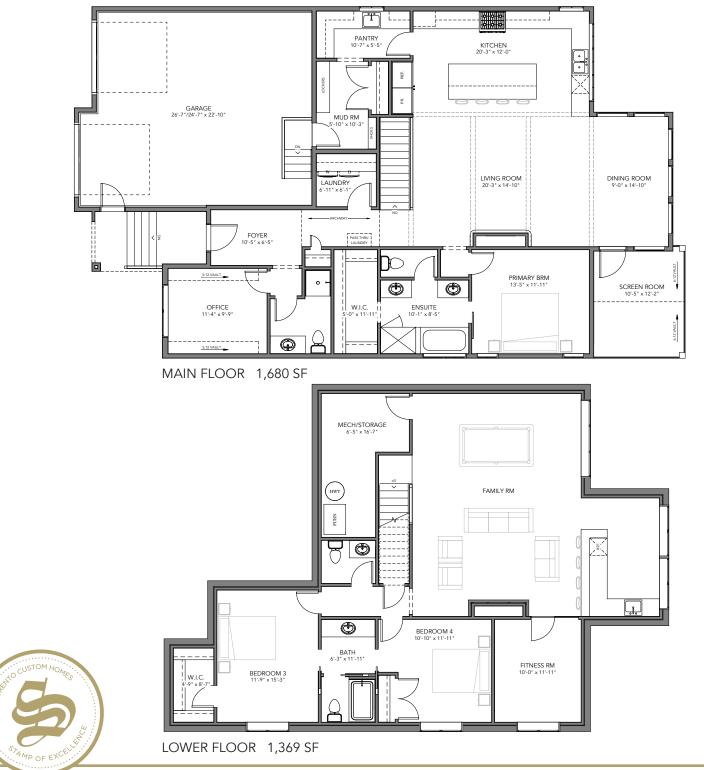

## Chelsea

- ☐ Bungalow
- 1,680 SF + BSMT
- ➡ 3/4 Bedrooms
- □ 3.5 Bathrooms
- н 40' Wide

- Traditional Exterior with Stone Features
- Double Attached Garage
- 10' Painted Ceilings throughout Main Floor
- Archway featuring three hidden doors
  Large kitchen with bright windows, quartz countertops and oversized island
- Walk-through Pantry to Mud Room
- Wood beam ceiling feature in Living Room
- Gas Fireplace clad with curved tile
- Floor to Ceiling windows in Dining Room
- Primary Ensuite with dual vanities, tiled shower, soaker tub, and large closet
  Enclosed Screen Room
- Second Bedroom/Office and Full Bath on
- Main Floor
- Large basement Family Room & Wet Bar with Electric Fireplace Feature & Powder Rm
- Two Basement Bedrooms and shared bathroom
- Fitness Room with sliding glass door