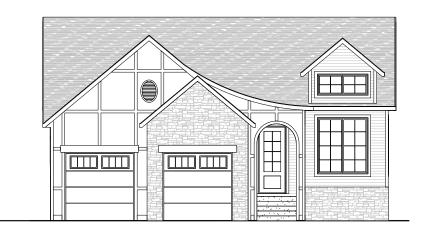

## Chelsea

- ☐ Bungalow
- 1,680 SF + BSMT
- ➡ 3/4 Bedrooms
- □ 3.5 Bathrooms
- н 40' Wide

- Traditional Exterior with Stone Features
- Double Attached Garage
- 10' Painted Ceilings throughout Main Floor
- Archway featuring three hidden doors
  Large kitchen with bright windows, quartz countertops and oversized island
- Walk-through Pantry to Mud Room
- Wood beam ceiling feature in Living Room
- Gas Fireplace clad with curved tile
- Floor to Ceiling windows in Dining Room
- Primary Ensuite with dual vanities, tiled shower, soaker tub, and large closet
  Enclosed Screen Room
- Second Bedroom/Office and Full Bath on
- Main Floor
- Large basement Family Room & Wet Bar with Electric Fireplace Feature & Powder Rm
- Two Basement Bedrooms and shared bathroom
- Fitness Room with sliding glass door