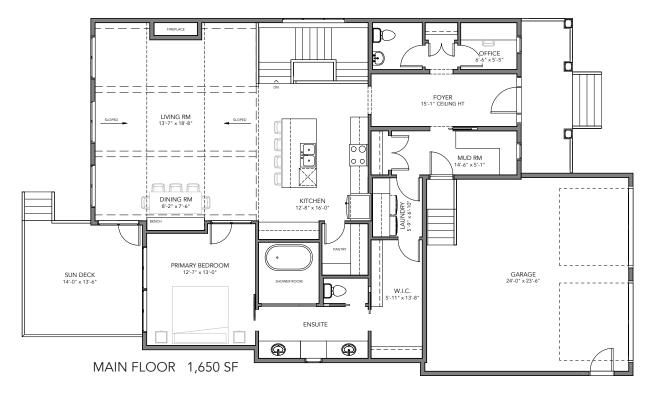

## Abigail

- ∆ Bungalow
- 1,650 SF + BSMT
- **≔** 3/4 Bedrooms
- □ 2.5 Bathrooms
- **—** 40′ Wide

- Coastal Inspired Exterior
- Double Attached Garage
- High ceiling feature in Foyer
- Large kitchen with quartz backsplash
- Walk-in pantry with metal framed glass door
- Vaulted ceiling in Living Room with beam accents and dormer windows
- Floor to ceiling stone clad fireplace
- Built-in dining banquette with arched stone feature wall
- Primary Ensuite with dual vanities, tiled shower room and soaker tub
- Large walk-in closet and main floor laundry
- Mud Room with built-in bench
- Pocket Office
- Large basement Family Room & Wet Bar
- Two Basement Bedrooms and shared bathroom
- Flex Room for fitness, crafts, playroom, or fourth bedroom