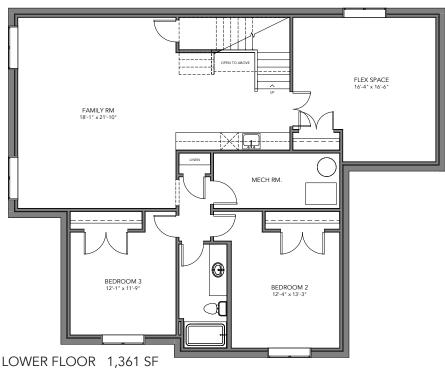

## Abigail

- ∆ Bungalow
- 1,650 SF + BSMT
- **≔** 3/4 Bedrooms
- □ 2.5 Bathrooms
- **—** 40′ Wide

- Coastal Inspired Exterior
- Double Attached Garage
- High ceiling feature in Foyer
- Large kitchen with quartz backsplash
- Walk-in pantry with metal framed glass door
- Vaulted ceiling in Living Room with beam accents and dormer windows
- Floor to ceiling stone clad fireplace
- Built-in dining banquette with arched stone feature wall
- Primary Ensuite with dual vanities, tiled shower room and soaker tub
- Large walk-in closet and main floor laundry
- Mud Room with built-in bench
- Pocket Office
- Large basement Family Room & Wet Bar
- Two Basement Bedrooms and shared bathroom
- Flex Room for fitness, crafts, playroom, or fourth bedroom