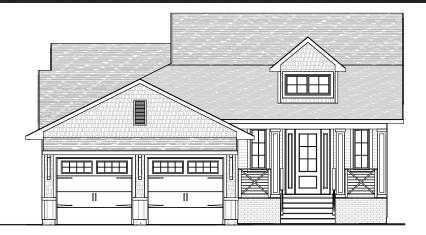

## Abigail

- ∆ Bungalow
- 1,650 SF + BSMT
- **≔** 3/4 Bedrooms
- □ 2.5 Bathrooms
- **—** 40′ Wide

- Coastal Inspired Exterior
- Double Attached Garage
- High ceiling feature in Foyer
- Large kitchen with quartz backsplash
- Walk-in pantry with metal framed glass door
- Vaulted ceiling in Living Room with beam accents and dormer windows
- Floor to ceiling stone clad fireplace
- Built-in dining banquette with arched stone feature wall
- Primary Ensuite with dual vanities, tiled shower room and soaker tub
- Large walk-in closet and main floor laundry
- Mud Room with built-in bench
- Pocket Office
- Large basement Family Room & Wet Bar
- Two Basement Bedrooms and shared bathroom
- Flex Room for fitness, crafts, playroom, or fourth bedroom