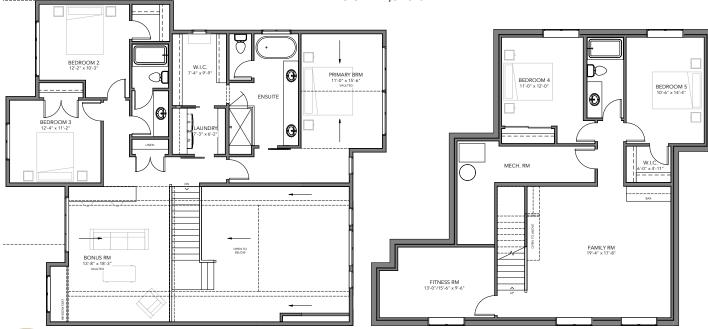

## Adrian

- 2,746 SF + BSMT
- **≒** 5 Bedrooms
- ☐ 3.5 Bathrooms
- **—** 40′-44′ Wide
- Triple Attached Garage
- Vaulted ceiling in Living Rm & Bonus Rm with wood beam accents
- Oversized Chef's Kitchen and Pantry
- Mudroom walk-in closet and bench storage
- Plasterwork features throughout
- Screen Room with painted T&G ceiling
- Bonus Room open to below with built-in homework desks and window seat
- Large primary suite with five piece ensuite, walk-in closet and adjoining laundry room
- Second and third bedrooms share a separated bath
- Large basement Family Room & Dry Bar
- Two large basement bedrooms and shared bathroom
- Flex Room for fitness, crafts, playroom, or sixth bedroom

MAIN FLOOR 1,345 SF

UPPER FLOOR 1,401 SF

LOWER FLOOR 1,026 SF