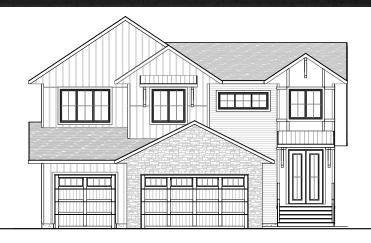

## Adrian

- 2,746 SF + BSMT
- **≒** 5 Bedrooms
- ☐ 3.5 Bathrooms
- **—** 40′-44′ Wide
- Triple Attached Garage
- Vaulted ceiling in Living Rm & Bonus Rm with wood beam accents
- Oversized Chef's Kitchen and Pantry
- Mudroom walk-in closet and bench storage
- Plasterwork features throughout
- Screen Room with painted T&G ceiling
- Bonus Room open to below with built-in homework desks and window seat
- Large primary suite with five piece ensuite, walk-in closet and adjoining laundry room
- Second and third bedrooms share a separated bath
- Large basement Family Room & Dry Bar
- Two large basement bedrooms and shared bathroom
- Flex Room for fitness, crafts, playroom, or sixth bedroom