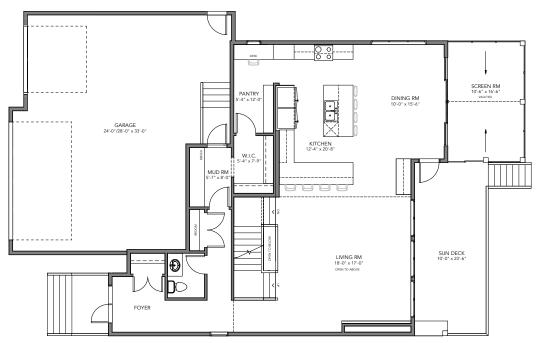

## Adrian

- 2,746 SF + BSMT
- **≒** 5 Bedrooms
- ☐ 3.5 Bathrooms
- **—** 40′-44′ Wide
- Triple Attached Garage
- Vaulted ceiling in Living Rm & Bonus Rm with wood beam accents
- Oversized Chef's Kitchen and Pantry
- Mudroom walk-in closet and bench storage
- Plasterwork features throughout
- Screen Room with painted T&G ceiling
- Bonus Room open to below with built-in homework desks and window seat
- Large primary suite with five piece ensuite, walk-in closet and adjoining laundry room
- Second and third bedrooms share a separated bath
- Large basement Family Room & Dry Bar
- Two large basement bedrooms and shared bathroom
- Flex Room for fitness, crafts, playroom, or sixth bedroom

MAIN FLOOR 1,345 SF

UPPER FLOOR 1,401 SF

LOWER FLOOR 1,026 SF