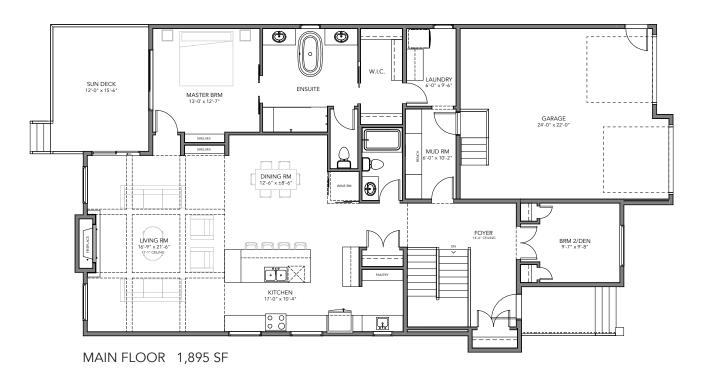

## Blake

- ∆ Bungalow
- 1,895 SF + BSMT
- **≠** 4 Bedrooms
- □ 3 Bathrooms
- → 38′ Wide

- Modern Exterior
- Double Attached Garage with transoms above
- High ceiling feature in Foyer
- Large kitchen island with waterfall quartz and wood serving block
- Open walk in pantry with cabinet storage
- Corner glass wine display
- 12' ceiling in Living Room with coffered beam detail and tiled gas fireplace
- Front-facing bedroom or office
- Master Ensuite with curbless tiled shower and free-standing tub.
- Built-in Mud Room bench and cabinets
- Large basement Family Room & Wet Bar
- Two Basement Bedrooms, with walk-in closets and shared bathroom
- Fitness or Play Room enclosed with a garage door feature, potential conversion for a fifth bedroom