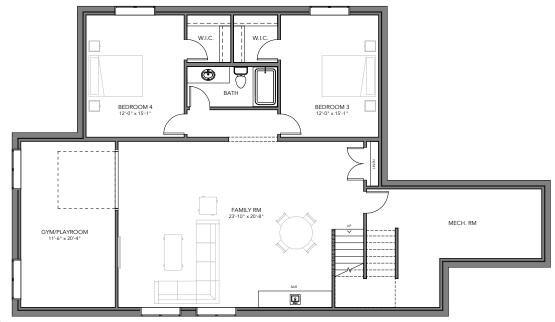

## Blake

- ∆ Bungalow
- 1,895 SF + BSMT
- **≠** 4 Bedrooms
- □ 3 Bathrooms
- → 38′ Wide

- Modern Exterior
- Double Attached Garage with transoms above
- High ceiling feature in Foyer
- Large kitchen island with waterfall quartz and wood serving block
- Open walk in pantry with cabinet storage
- Corner glass wine display
- 12' ceiling in Living Room with coffered beam detail and tiled gas fireplace
- Front-facing bedroom or office
- Master Ensuite with curbless tiled shower and free-standing tub.
- Built-in Mud Room bench and cabinets
- Large basement Family Room & Wet Bar
- Two Basement Bedrooms, with walk-in closets and shared bathroom
- Fitness or Play Room enclosed with a garage door feature, potential conversion for a fifth bedroom

LOWER FLOOR 1,447 SF