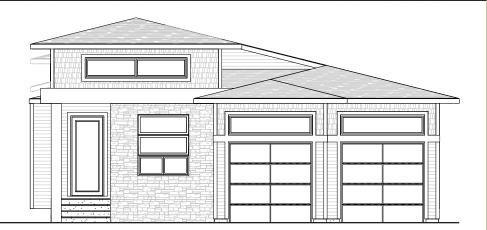

## Blake

- ∆ Bungalow
- 1,895 SF + BSMT
- **≠** 4 Bedrooms
- □ 3 Bathrooms
- → 38′ Wide

- Modern Exterior
- Double Attached Garage with transoms above
- High ceiling feature in Foyer
- Large kitchen island with waterfall quartz and wood serving block
- Open walk in pantry with cabinet storage
- Corner glass wine display
- 12' ceiling in Living Room with coffered beam detail and tiled gas fireplace
- Front-facing bedroom or office
- Master Ensuite with curbless tiled shower and free-standing tub.
- Built-in Mud Room bench and cabinets
- Large basement Family Room & Wet Bar
- Two Basement Bedrooms, with walk-in closets and shared bathroom
- Fitness or Play Room enclosed with a garage door feature, potential conversion for a fifth bedroom