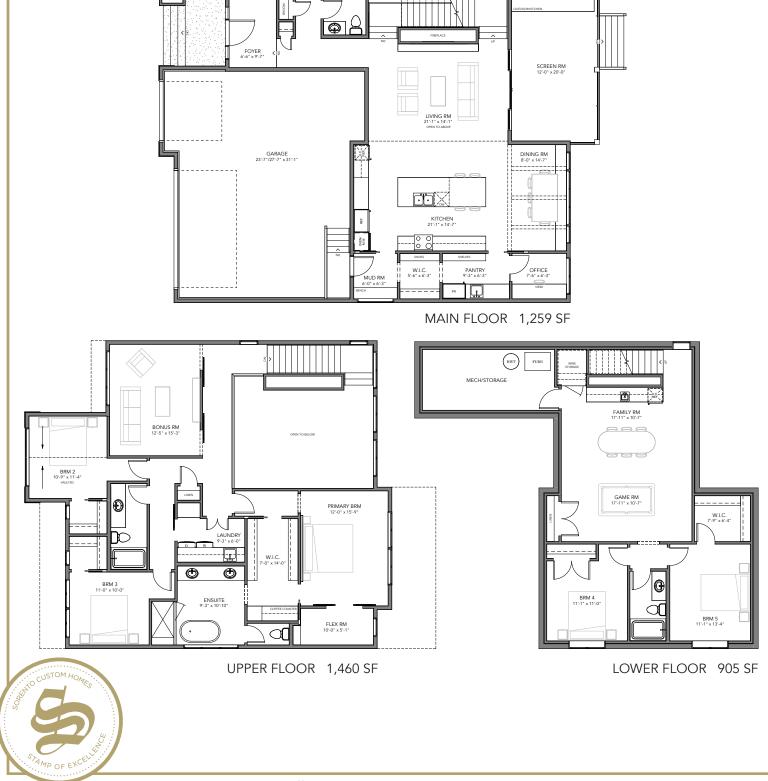

## Dillon

- ☐ Two-Storey
- 2,719 SF + BSMT
- ⊨ 5 Bedrooms
- □ 3.5 Bathrooms
- н 42' Wide

- Triple Attached Garage
- 18' Ceilings in Living Room with Large Stone Wall & Fireplace
- Large Kitchen with quartz countertops and backsplash
- Built in bench and wood ceiling feature in Dining Room
- Mudroom walk-in closet and walk-through Pantry
- Small Office on Main Floor
- Screen Room with stained T&G ceilingCustom Barn Doors concealing the Bonus Room
- Large Primary Suite with adjoining Flex Room for fitness or work, walk-in closet with coffee/wine bar and 5-piece ensuite
- Basement Entertainment space with wet bar and two large basement bedrooms